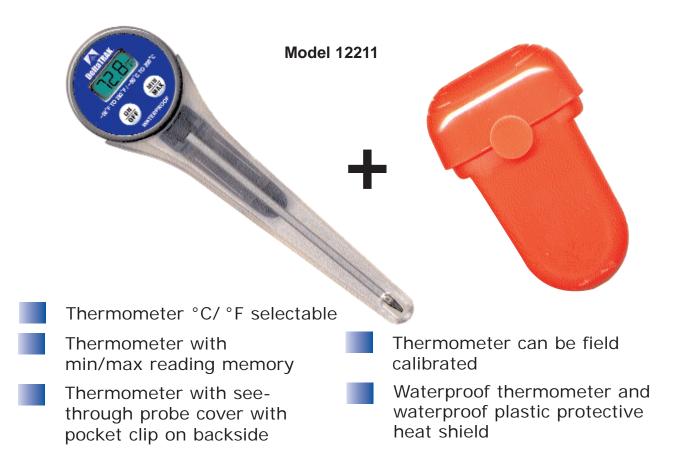

## Waterproof Dishwasher Thermometer Kit

| Temperature Range      | -58°F to 392°F/ (-50°C to 200°C)                                 |
|------------------------|------------------------------------------------------------------|
| Accuracy               | ±1°F between -4°F to 302°F; otherwise ±1.8°F                     |
|                        | $\pm 0.5$ °C between -20 °C to 150 °C; otherwise $\pm 1$ °C      |
| Resolution             | 0.1° between -20° to 200° (°C or °F) otherwise 1°                |
| Display Reading Update | 1 second                                                         |
| Display Window Size    | .77 in. (W) x .37 in. (H) (19.5mm x 9.5mm)                       |
| Product Size           | 1.75 in. (W) x .77 in. (D) x 6.38 in. (L)                        |
|                        | (44.5 mm x 19.5 mm x 162 mm) including probe cover               |
| Waterproof Rating      | IP67                                                             |
| Weight                 | 1.4 oz. (40 gm.)                                                 |
| Body Casing            | Polycarbonate and ABS plastic                                    |
| Probe                  | Stainless steel, .14 in. (Dia.) x 4.13 in. (L) (3.5 mm x 105 mm) |
| Sensor                 | Thermistor                                                       |
| Battery                | 1.5 volt size LR44 button alkaline or equivalent                 |
| Battery Life           | Approximately 5,000 hours of continuous use                      |
| Certification          | CE mark                                                          |
| Calibration            | N.I.S.T. traceable by lot. Adjustable calibration                |
|                        | resistor beneath the screw on back side.                         |
|                        |                                                                  |